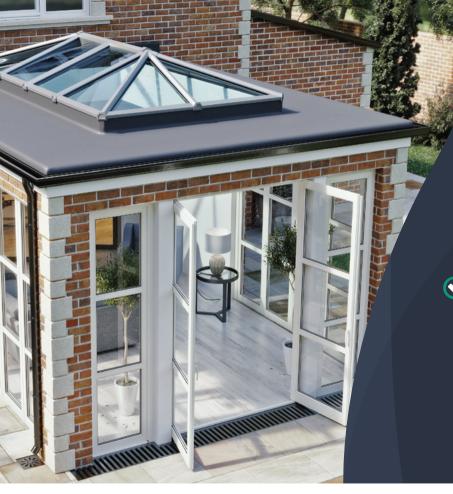

## Add a lantern to create a prestigious looking orangery

Using a warm roof construction, this solution is probably the most efficient flat roof on the market thanks to our extensive R&D work. The use of Icospan will enhance the look and feel of most extensions.

**U-Value:** 0.17

(0.15 achievable when required)

Set fall 1:40 for water drainage

Can be supplied plain or with a lantern/skylight

**Max. projection:**4.0m as standard
(Larger projections can be achieved)