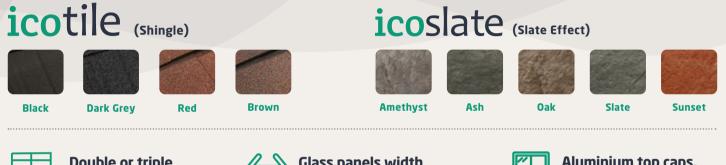

## icoview

Double or triple panel pods

Aluminium top caps, available in any colour

The Icoroof uses fully recyclable 155mm EPS insulation & FSC Certified timber.

The Icotherm gable roof can go where nobody else has gone before, with larger sizes without the need for tie bars.